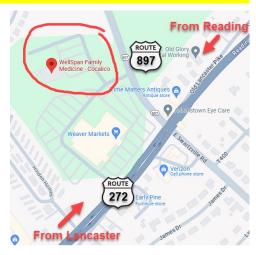

# Saturday, October 19, 2024

Start location: WellSpan Family Medicine | 30 W Swartzville Rd. | Reinholds, PA 17569

Directions: From Lancaster, follow SR272 north to SR897. From Reading follow US 222 south to SR272 and south to SR897. From either direction, turn west on SR897 (W. Swartzville Rd). WellSpan Family Medicine is directly behind Weaver's Market. We will gather in the parking lot.