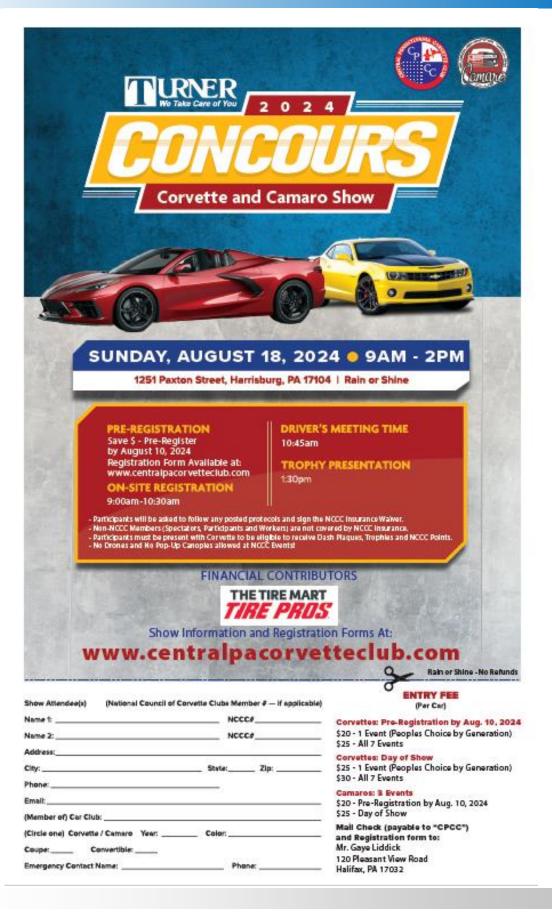

BOX This person has control over the money box and is the only person putting money into or taking money out of the box.
    - Note: This is being done due to errors that creep into the transaction over the course of three days. We want to ensure that all transactions are correct and the full amount is provided to our charities.
    - Double check that each transaction is correct
    - Double check for legibility of the phone number
    - Make change for the transaction when necessary
    - Pull out cash and checks for safe keeping when the money box gets full
    - Ensure the money box is not ever left unattended
- Please arrive at least 10 minutes before your shift so we can make sure all necessary positions are covered and last minute pointers can be given.



### **2024 Activities**



# **2024 Activities**

|                                                                                                                                                                                                                                                                                                                                                                                                                                                                                                                                                                                                                                                                                                     | -                                                    | 2.2.2 NCCC