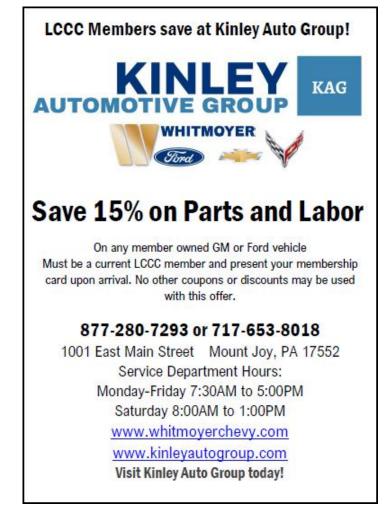

### **General Meeting**

- 2024 Raffle Car Updates—Tony reported that there are currently 71 tickets sold as of tonight. 473 tickets are in distribution. If you need tickets, please contact Tony or Lisa DeFelice. The car is here and should be delivered to Carlisle this week. Tony has flyers for anyone who would like to take some to distribute. We have sold 334 tickets as of tonight: about 1/3 of the way there. 200 tickets are currently in circulation. Please sell- the flyer is on Facebook and can be shared from there as well.
- Reminder that Eaglemania is scheduled 7/12/24. Meet at 5:30 pm at Reflections for dinner before the show.
- Ken Unger shared LS engine issue. His vehicle has a Corvette LS3 engine. While daughter was driving, heard a bang and car started shaking- a piston went through the engine block. A broken valve spring caused the issue- 34,000 miles on the car. LCCC discount helped out with the cost of a replacement with Whitmoyer.