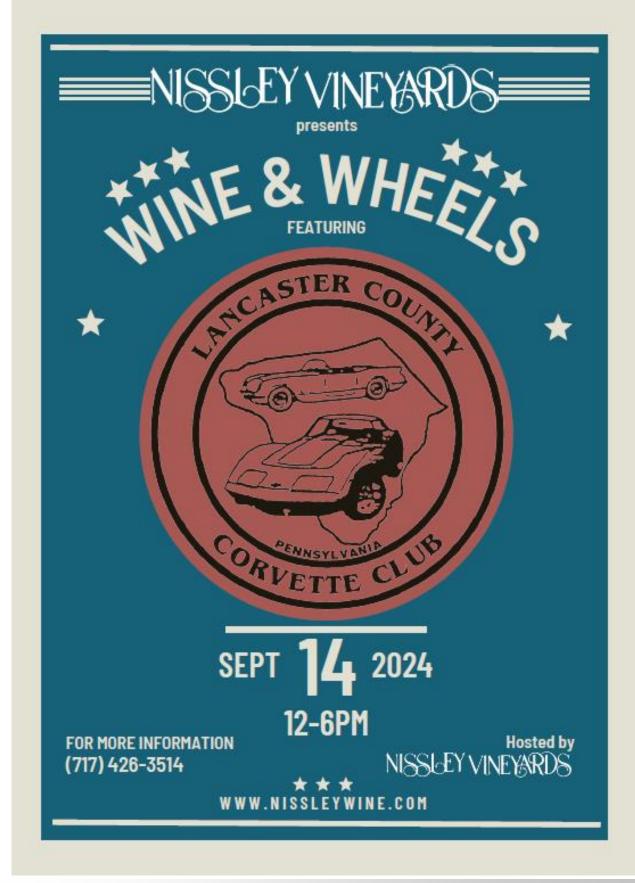

#### Clipboards:

- 1. Attendance sheet
- 2. YCCC Shrewsberry Show 7/13/24- Meet at 7:15am, depart 7:30am
- 3. Jak Frost Ice Cream Social 7/18/24
- 4. Ice Cream Social with YCCC at Oregan Dairy 7/21/24
- 5. Kauffman's Chicken BBQ 8/3/2024
- Chesapeake City, MD & White Crystal Beach 8/11/24. Meet at Kendig Square, Willow Street at 10:30am
- 7. Corvettes at Carlisle Ticket Sales 8/22/24-8/24/24
- 8. Wine & Wheels at Nissley Vineyard 9/14/24
- 9. Millersville University Homecoming Parade 9/21/24
- 10. Elizabethtown College Homecoming Parade 9/28/24 at 10 AM
- 11. Christmas Show at American Music Theater 11/16/24
- 12. Sign up for LCCC Window Clings Order

# **2024 Activities**

| Description                                                                                                                                                                                                                                                                                                                                                                                                                                                                                                                                                                                                                                                                                                                                                                                                                                                                                         | Date       | Chaired By                               |
|-----------------------------------------------------------------------------------------------------------------------------------------------------------------------------------------------------------------------------------------------------------------------------------------------------------------------------------------------------------------------------------------------------------------------------------------------------------------------------------------------------------------------------------------------------------------------------------------------------------------------------------------------------------------------------------------------------------------------------------------------------------------------------------------------------------------------------------------------------------------------------------------------------|------------|------------------------------------------|
| Kauffman's Chicken Dinner                                                                                                                                                                                                                                                                                                                                                                                                                                                                                                                                                                                                                                                                                                                                                                                                                                                                           | 8/3/2024   | Bill and Fran Cox                        |
| Clare House Mixer                                                                                                                                                                                                                                                                                                                                                                                                                                                                                                                                                                                                                                                                                                                                                                                                                                                                                   | 8/8/2024   | Kurt Steidle                             |
| Schaeffers Canal House<br>Sunday, August 11. Cruise to Chesapeake City, Md. Meet at<br>Kendig Sq. shopping center in Willow St. at 10:30. Depart -<br>10:45.<br>Leave by 10:45 for a cruise to Schaefer's Canal House for lunch.<br>Afterwards, we'll cruise to White Crystal Beach to a pavilion<br>where we'll park, then take a walk down by the water before we<br>enjoy some ice cream.<br>Here are GPS addresses if you get separated from us.<br>Schaeffers - 208 Bank St., Chesapeake City, Md.<br>Aldie's address near pavilion - 26 Georgia Ave., Earleville, Md.                                                                                                                                                                                                                                                                                                                         | 8/11/2024  | Jesse Landis<br>Aldi King                |
| <ul> <li>Pool Party at the Robert's House<br/>NEED A RELAXING DAY ?? Sunday, August 18th is it!!</li> <li>To just sit around and talk - EAT - maybe float around in the pool<br/>- play pool volleyball - EAT - play corn hole - TALK.</li> <li>Sign up now for Pot Luck Pool Party at Jim and Sharon Roberts<br/>home on Sunday, August 18th 3PM -??? (plan on eating around<br/>4)</li> <li>Roberts will have sloppy joe's and water - Please bring a dish to<br/>share - salad, dessert, munchies, drinks - and a lawn chair.</li> <li>Email sharob@comcast.net, text 717-572-7006 or sign in at the<br/>August meeting to let us know that you are planning to attend<br/>and what you are bringing.</li> <li>Looking forward to spending the afternoon and evening with a<br/>great group of friends.</li> <li>Sharon and Jim Roberts<br/>333 Richland Lane<br/>Mount Joy, PA 17552</li> </ul> | 8/18/2024  | Sharon and Jim Roberts                   |
| Nissley Vineyards Wine and Wheels Event<br>Hosted by Nissley Vineyard<br>6-10 PM<br>10% of Proceeds go to Clare House<br>https://docs.google.com/forms/<br>d/1T3LqnG8i7D0Y3oCaBN0NubqanHQQGsZODKwLFuzQRhl/<br>viewform?ts=66a1095f&edit_requested=true                                                                                                                                                                                                                                                                                                                                                                                                                                                                                                                                                                                                                                              | 9/14/2024  | Steve Colucci                            |
| <b>Annual Picnic at the Sumpman's</b><br>The Sumpmans will provide pulled pork and the Kings will bring<br>chicken BBQ. Water and place settings will also be provided.<br>Bring a side dish or a dessert to share with the rest of the club.<br>Tentative time – come anytime after 3:00, we will plan to eat<br>around 4:00.                                                                                                                                                                                                                                                                                                                                                                                                                                                                                                                                                                      | 9/21/2024  | Deb and Ed Sumpman<br>Aldi and Judy King |
| LCCC Double Autocross #3                                                                                                                                                                                                                                                                                                                                                                                                                                                                                                                                                                                                                                                                                                                                                                                                                                                                            | 9/22/2024  | Rick Evans                               |
| American Legends Show                                                                                                                                                                                                                                                                                                                                                                                                                                                                                                                                                                                                                                                                                                                                                                                                                                                                               | 9/29/2024  | Mary Anne Lewandowski                    |
| LCCC Double Autocross #4                                                                                                                                                                                                                                                                                                                                                                                                                                                                                                                                                                                                                                                                                                                                                                                                                                                                            | 10/6/2024  | Rick Evans                               |
| Road Rally and Dinner                                                                                                                                                                                                                                                                                                                                                                                                                                                                                                                                                                                                                                                                                                                                                                                                                                                                               | 10/19/2024 | Scott Breneman                           |
| American Music Theater Christmas Show                                                                                                                                                                                                                                                                                                                                                                                                                                                                                                                                                                                                                                                                                                                                                                                                                                                               | 11/16/2024 | Mike and Suzanne Baker                   |