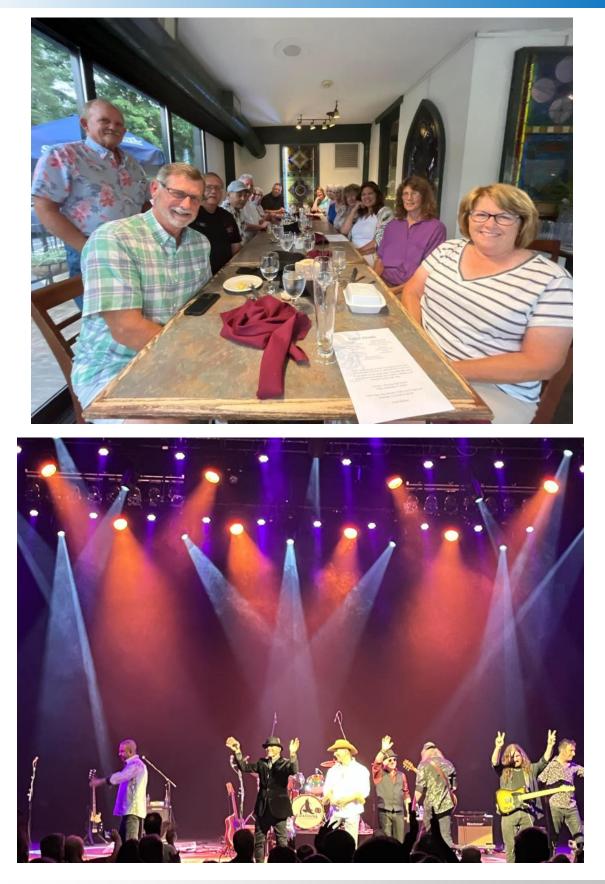

### **General Meeting**

- 2024 Raffle Car Updates—Tony reported that there are currently 71 tickets sold as of tonight. 473 tickets are in distribution. If you need tickets, please contact Tony or Lisa DeFelice. The car is here and should be delivered to Carlisle this week. Tony has flyers for anyone who would like to take some to distribute. We have sold 334 tickets as of tonight: about 1/3 of the way there. 200 tickets are currently in circulation. Please sell- the flyer is on Facebook and can be shared from there as well.
- Reminder that Eaglemania is scheduled 7/12/24. Meet at 5:30 pm at Reflections for dinner before the show.
- Ken Unger shared LS engine issue. His vehicle has a Corvette LS3 engine. While daughter was driving, heard a bang and car started shaking- a piston went through the engine block. A broken valve spring caused the issue- 34,000 miles on the car. LCCC discount helped out with the cost of a replacement with Whitmoyer.