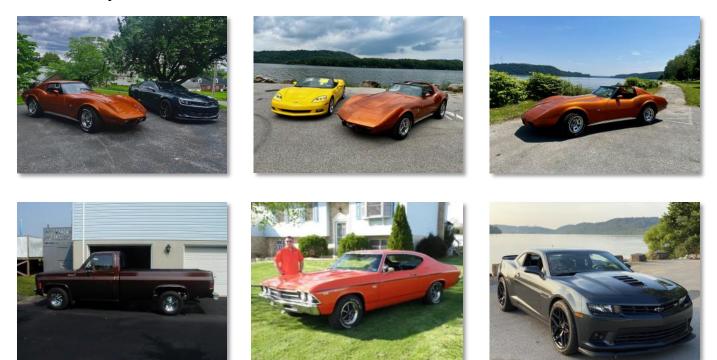

### Front Page Feature Corvette – Travis Gramley

#### But wait...if one is good, two is better...

I have loved cars as long as I can remember. Throughout the years, I have had various fun cars such as a 1976 Chevy truck, 1969 Chevelle SS, and 1995 Camaro Z-28. I currently have a 2015 Camaro SS which I cammed and supercharged.

I have always dreamed of having a Corvette. My wife and I were talking about getting one down the road and discussing which one we should get. We came to the decision we both liked the C3 due to the sleek style being eye catching. We began the great search for our one day car. While perusing on the Internet I found the one I wanted and in the color I wanted. I found a 1977 Atomic Orange Corvette that was at Jackson's Auto Sales in Salunga, PA. As soon as I saw the car, I knew it had to be ours. In the short time of ownership we have enjoy taking it out for rides with the top off.

Update-Since submitting the article right before the last meeting, we needed to send an update. After attending the last meeting (which my wife attended), we decided to sell the Camaro SS due to the fact my wife liked the 1977 Corvette so much and I no longer get to drive it; she has claimed it as her own. After leaving the last meeting and on the way home that night, we decided to buy another Corvette. The next day we went out and purchased a 2006 Velocity Yellow Corvette convertible. This Corvette style has always been my favorite. I grew up watching C6 Corvettes dominate in IMSA racing. My wife and I look forward to many club events ahead, not sure what car she will drive and leave me the other but at least its a win with two great cars to choose from!!

#### - Travis Gramley